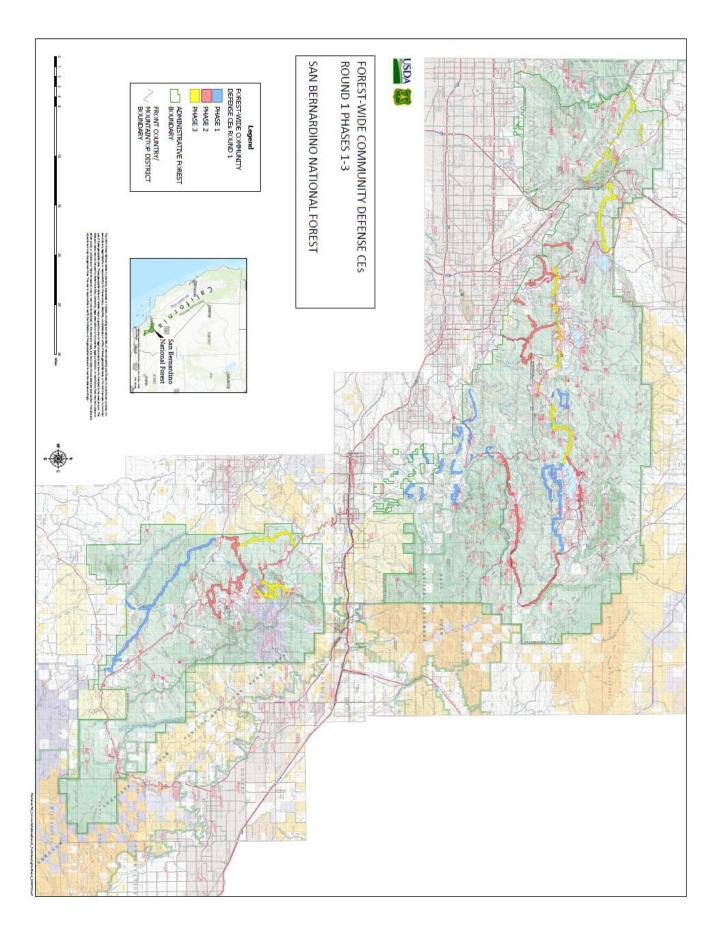

## **NOTICE OF EXEMPTION**

| TO:         |                                                                                                                                                                                      |                                                              |                                                                                                                                                                                                                                 | FROM:                                                                                                                                                                                                                                                                                                                                   | Inland Empire Resource Conservation                                                                                                                                                                                                  |
|-------------|--------------------------------------------------------------------------------------------------------------------------------------------------------------------------------------|--------------------------------------------------------------|---------------------------------------------------------------------------------------------------------------------------------------------------------------------------------------------------------------------------------|-----------------------------------------------------------------------------------------------------------------------------------------------------------------------------------------------------------------------------------------------------------------------------------------------------------------------------------------|--------------------------------------------------------------------------------------------------------------------------------------------------------------------------------------------------------------------------------------|
|             |                                                                                                                                                                                      |                                                              |                                                                                                                                                                                                                                 | District                                                                                                                                                                                                                                                                                                                                |                                                                                                                                                                                                                                      |
| $\boxtimes$ |                                                                                                                                                                                      |                                                              | oard of Supervisors                                                                                                                                                                                                             | ADDRESS:                                                                                                                                                                                                                                                                                                                                | 25864- K Business Center Drive                                                                                                                                                                                                       |
|             |                                                                                                                                                                                      | or                                                           |                                                                                                                                                                                                                                 |                                                                                                                                                                                                                                                                                                                                         | Redlands, CA 92374                                                                                                                                                                                                                   |
|             | County                                                                                                                                                                               | y Clerk                                                      |                                                                                                                                                                                                                                 |                                                                                                                                                                                                                                                                                                                                         |                                                                                                                                                                                                                                      |
|             | County                                                                                                                                                                               | y of: Sa                                                     | n Bernardino                                                                                                                                                                                                                    |                                                                                                                                                                                                                                                                                                                                         |                                                                                                                                                                                                                                      |
| 1.          | Project Title:                                                                                                                                                                       |                                                              |                                                                                                                                                                                                                                 |                                                                                                                                                                                                                                                                                                                                         | Defense Fuel Break Project NEPA                                                                                                                                                                                                      |
| 2.          | Project Applicant:                                                                                                                                                                   |                                                              | Inland Empi                                                                                                                                                                                                                     | re Resource Conservation District                                                                                                                                                                                                                                                                                                       |                                                                                                                                                                                                                                      |
| 3.          | Project Location – Identify street address and cross streets or attach a map showing project site (preferably a USGS 15' or 7 1/2' topographical map identified by quadrangle name): |                                                              |                                                                                                                                                                                                                                 |                                                                                                                                                                                                                                                                                                                                         | lino National Forest. See Map Below.                                                                                                                                                                                                 |
| 4.          | (a) Project Location – City: N/A                                                                                                                                                     |                                                              |                                                                                                                                                                                                                                 | (b) Pro<br>County                                                                                                                                                                                                                                                                                                                       | ject Location – County: San Bernardino                                                                                                                                                                                               |
| 5.          | Descrip<br>of Proje                                                                                                                                                                  |                                                              | ature, purpose, and beneficiaries                                                                                                                                                                                               | The Inland Empire Resource Conservation District<br>(IERCD) is requesting a \$500,000 grant from the Nationa<br>Forest Foundation to support the development of Nationa<br>Environmental Protection Act (NEPA) documentation for<br>the Community Defense Fuel Break Project in partnership<br>with the San Bernardino National Forest. |                                                                                                                                                                                                                                      |
|             |                                                                                                                                                                                      |                                                              |                                                                                                                                                                                                                                 | The Community Defense Fuel Break Project aims to<br>establish fuel breaks in three 3,000-acre areas within each<br>of the Forest Service District, totaling nine areas across<br>approximately 25,000 acres.                                                                                                                            |                                                                                                                                                                                                                                      |
|             |                                                                                                                                                                                      |                                                              |                                                                                                                                                                                                                                 | developmen<br>San Bernard<br>Fuel Break I<br>allocated to                                                                                                                                                                                                                                                                               | outcome of this project will be the<br>t of NEPA analysis and documentation for the<br>lino National Forest's Community Defense<br>Project. The full grant amount will be<br>contracting a NEPA consultant team to<br>required work. |
| 6.          | Name of Public Agency approving project:                                                                                                                                             |                                                              |                                                                                                                                                                                                                                 | Inland Empi                                                                                                                                                                                                                                                                                                                             | re Resource Conservation District                                                                                                                                                                                                    |
| 7.          | project,<br>activity<br>the Publ<br>person r<br>certifica                                                                                                                            | includir<br>that reco<br>lic Agen<br>receiving<br>the, or ot | or Agency undertaking the<br>og any person undertaking an<br>eives financial assistance from<br>cy as part of the activity or the<br>g a lease, permit, license,<br>her entitlement of use from the<br>as part of the activity: |                                                                                                                                                                                                                                                                                                                                         | Empire Resource Conservation District<br>partnership with the San Bernardino National                                                                                                                                                |
| 8.          | Exempt                                                                                                                                                                               | status:                                                      | (check one)                                                                                                                                                                                                                     |                                                                                                                                                                                                                                                                                                                                         |                                                                                                                                                                                                                                      |
|             | (a)                                                                                                                                                                                  |                                                              | Ministerial project.                                                                                                                                                                                                            | (Pub. Res. C<br>15268)                                                                                                                                                                                                                                                                                                                  | Code § 21080(b)(1); State CEQA Guidelines §                                                                                                                                                                                          |
|             | (b)                                                                                                                                                                                  |                                                              | Not a project.                                                                                                                                                                                                                  |                                                                                                                                                                                                                                                                                                                                         |                                                                                                                                                                                                                                      |
|             | (c)                                                                                                                                                                                  |                                                              | Emergency Project.                                                                                                                                                                                                              | (Pub. Res. C<br>15269(b),(c)                                                                                                                                                                                                                                                                                                            | Code § 21080(b)(4); State CEQA Guidelines §                                                                                                                                                                                          |